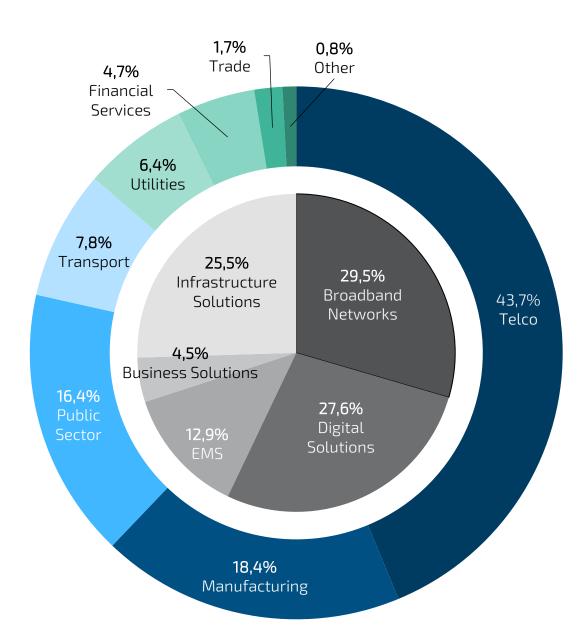

# Performance Figures Split

€158+ million revenue in 2022

350+ projects per year

300+ maintenance contracts

## Strategic Portfolio

Our solutions play an important role developing a **progressive**, **better-connected**, **sustainable**, and **secure** society.

#### kontron

Manufacturing

Enterprises

Government

Railways and roads

Utilities, Oil and gas

Electronics

Manufacturing Services