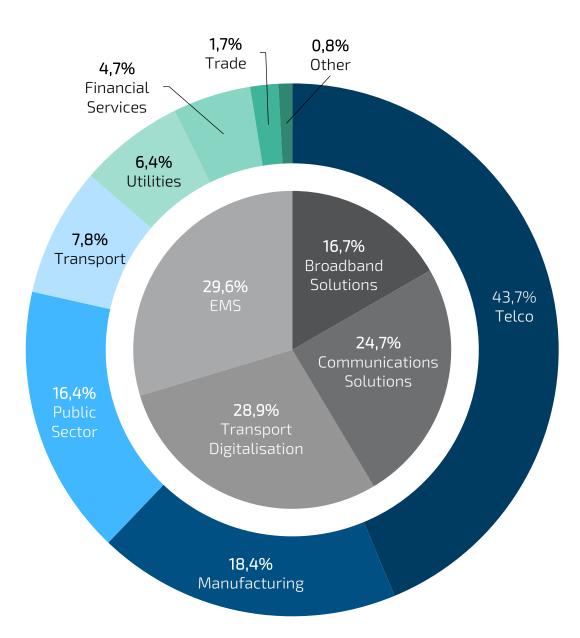

# Performance Figures Split

74.8m

Revenue in Slovenia (EUR)

123.5m

Revenue of the Kontron Slovenia Group (EUR)

7.9m

EBITDA (EUR)